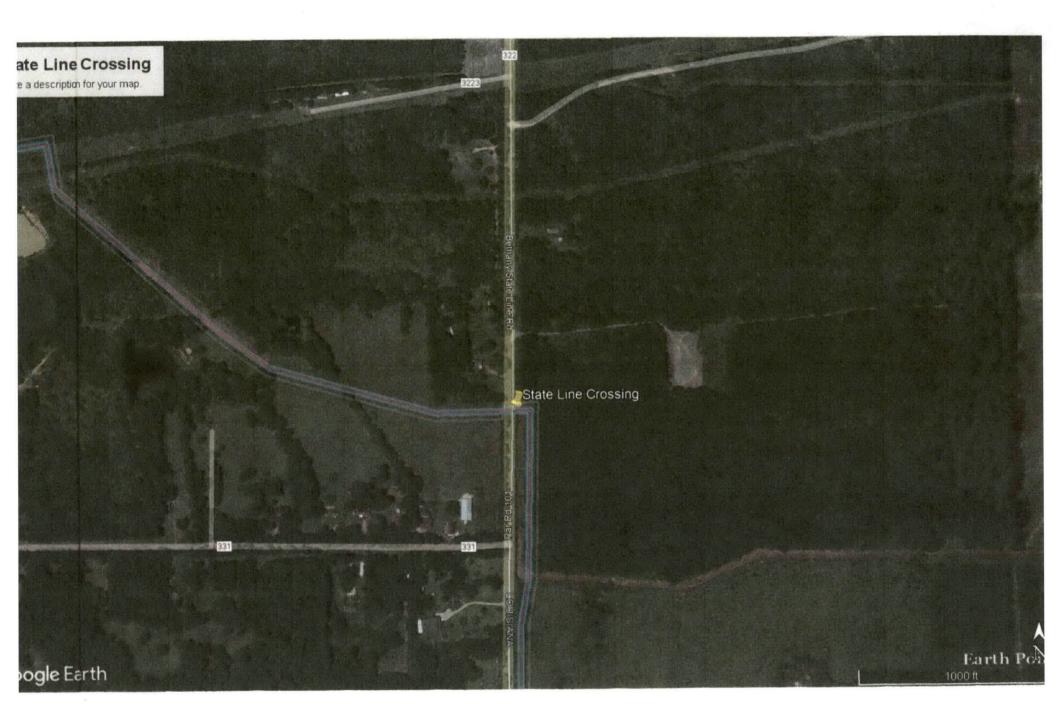

## PANOLA COUNTY ROAD & BRIDGE DEPARTMENT, <u>CARTHAGE, TEXAS</u> Formal notice is hereby given that:

| Select Energy Services, LLC<br>(COMPANY NAME) | proposes to place a           |
|-----------------------------------------------|-------------------------------|
| Sinch HDPE Poly for Salt water                | _line within the Right-of-Way |
| (PIPE SIZE)                                   |                               |
| of County Road: State Line Road               | _as follows:                  |
| (NUMBER OF ROAD)                              |                               |

The proposed pipeline will cross under the indicated roads on the attached sheet. Installation shall be made by boring a total length of 30 ft line in Panola County.

The location and description of the proposed line and appurtenances is more fully shown by the copies of the drawings attached to this notice. The line will be constructed and maintained on the County Right-of-Way as directed by the County Commissioners in accordance with current Panola County Specifications.

#### RE: State Line Road

The Panola County Commissioners' Court offers no objection to the location on the right-of-way of your proposed **8" HDPE Poly salt water line** within the right-of-way of County Road - State Line Road as shown by accompanying drawings and notice except as noted below.