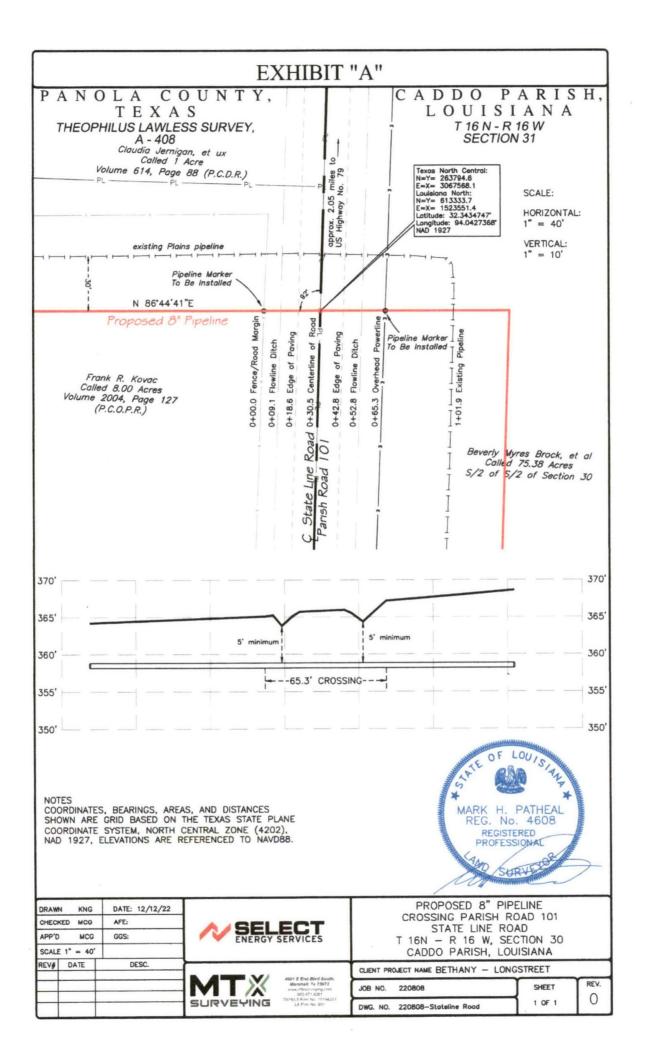

## PANOLA COUNTY ROAD & BRIDGE DEPARTMENT, <u>CARTHAGE, TEXAS</u> Formal notice is hereby given that:

| Select Energy Services, LLC<br>(COMPANY NAME) | proposes to place a           |
|-----------------------------------------------|-------------------------------|
| Sinch HDPE Poly for Salt water                | _line within the Right-of-Way |
| (PIPE SIZE)                                   |                               |
| of County Road: State Line Road               | _as follows:                  |
| (NUMBER OF ROAD)                              |                               |

The proposed pipeline will cross under the indicated roads on the attached sheet. Installation shall be made by boring a total length of 30 ft line in Panola County.

The location and description of the proposed line and appurtenances is more fully shown by the copies of the drawings attached to this notice. The line will be constructed and maintained on the County Right-of-Way as directed by the County Commissioners in accordance with current Panola County Specifications.

#### RE: State Line Road

The Panola County Commissioners' Court offers no objection to the location on the right-of-way of your proposed **8" HDPE Poly salt water line** within the right-of-way of County Road - State Line Road as shown by accompanying drawings and notice except as noted below.