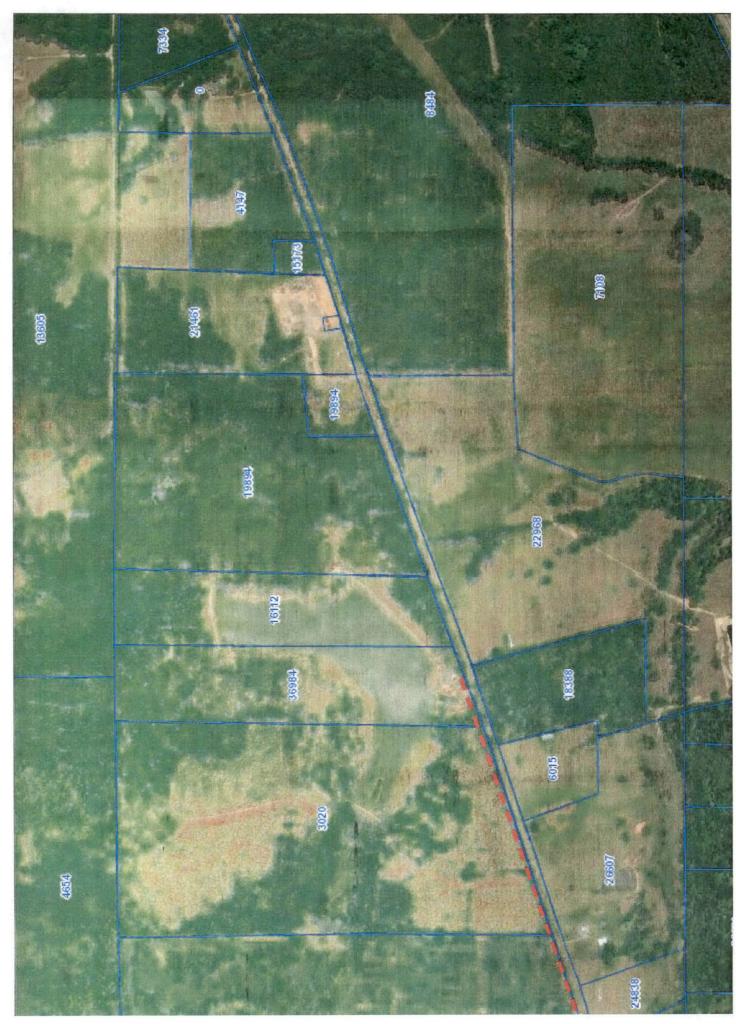

## PANOLA COUNTY ROAD & BRIDGE DEPARTMENT, <u>CARTHAGE, TEXAS</u> Formal notice is hereby given that:

| Select Energy Services, LLC<br>(COMPANY NAME) | proposes to place a           |
|-----------------------------------------------|-------------------------------|
| Sinch HDPE Poly for Salt water                | _line within the Right-of-Way |
| (PIPE SIZE)                                   |                               |
| of County Road: State Line Road               | _as follows:                  |
| (NUMBER OF ROAD)                              |                               |

The proposed pipeline will cross under the indicated roads on the attached sheet. Installation shall be made by boring a total length of 30 ft line in Panola County.

The location and description of the proposed line and appurtenances is more fully shown by the copies of the drawings attached to this notice. The line will be constructed and maintained on the County Right-of-Way as directed by the County Commissioners in accordance with current Panola County Specifications.

#### RE: State Line Road

The Panola County Commissioners' Court offers no objection to the location on the right-of-way of your proposed **8" HDPE Poly salt water line** within the right-of-way of County Road - State Line Road as shown by accompanying drawings and notice except as noted below.