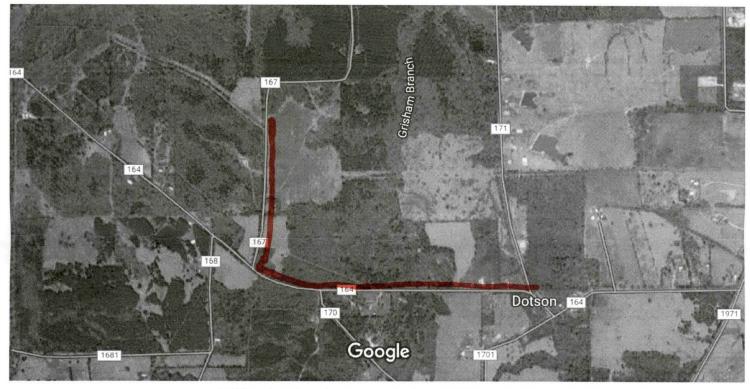

#### PANOLA COUNTY ROAD & BRIDGE DEPARTMENT, <u>CARTHAGE, TEXAS</u> Formal notice is hereby given that:

| City of Gary   | proposes to place a |
|----------------|---------------------|
| (COMPANY NAME) |                     |
| - · · ·        |                     |

2" Poly Gres line within the Right-of-Way (PIPE SIZE)

of County Road: <u>Cr - 164</u> as follows: (NUMBER OF ROAD)

The proposed pipeline will cross under the indicated roads on the attached sheet. Installation shall be made by boring a total length of  $1.2^{-1.2}$  line in Panola County.

#### RE: CR #164

The Panola County Commissioners' Court offers no objection to the location on the right-of-way of your proposed **2" Poly Gas line** within the right-of-way of County Road **#164** as shown by accompanying drawings and notice except as noted below.